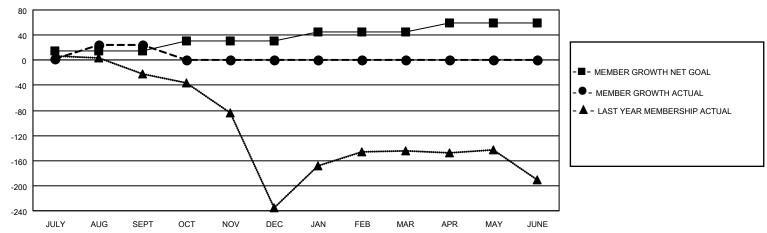

### District 352

| Clubs         |               |             |               | Members               |                       |                         |                                                    |  |
|---------------|---------------|-------------|---------------|-----------------------|-----------------------|-------------------------|----------------------------------------------------|--|
|               | RESULTS FOR   | R 2020-2021 |               | RESULTS FOR 2020-2021 |                       |                         |                                                    |  |
| QUARTER       | NEW CLUB GOAL | NEW CLUBS   | DROPPED CLUBS | QUARTER MEMB          | ER GROWTH NET<br>GOAL | MEMBER GROWTH<br>ACTUAL | DROPPED<br>MEMBERS ACTUAL<br>(including transfers) |  |
| JULY/AUG/SEPT | 0             | 1           | 0             | JULY/AUG/SEPT         | 15                    | 59                      | 31                                                 |  |
| OCT/NOV/DEC   | 1             | 0           | 0             | OCT/NOV/DEC           | 15                    | 0                       | 0                                                  |  |
| JAN/FEB/MAR   | 0             | 0           | 0             | JAN/FEB/MAR           | 15                    | 0                       | 0                                                  |  |
| APR/MAY/JUNE  | 0             | 0           | 0             | APR/MAY/JUNE          | 15                    | 0                       | 0                                                  |  |

#### GOALS AND ACTUAL MEMBERS CUMULATIVE

| DROPPED CLUBS: 0 |    | 16 CLUBS OF 62 ADDED 1 OR MORE<br>NEW MEMBERS | GENDER DISTRIBUTION           MALE         585 (39.90%)           FEMALE         881 (60.10%) |               |     |
|------------------|----|-----------------------------------------------|-----------------------------------------------------------------------------------------------|---------------|-----|
| DROPPED MEMBERS  |    |                                               | FEWALE                                                                                        | 001 (00.1070) |     |
| DECEASED         | 0  | CLICK HERE FOR CUMULATIVE                     | TOTAL FAMILY UNIT MEMBERS                                                                     |               | 421 |
| CLUB CANCELLED   | 0  | MEMBERSHIP DATA                               |                                                                                               | 0.000//0.000  | 268 |
| OTHER 31         |    |                                               | FAMILY MEMBERS PAYING HALF DUES                                                               |               | 200 |
| TOTAL            | 31 |                                               |                                                                                               |               |     |