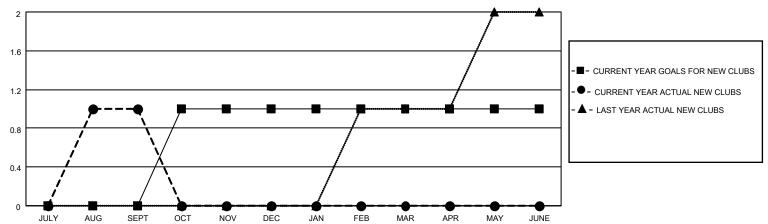

### District 352

| Clubs         |               |             |               | Members               |                       |                         |                                                    |  |
|---------------|---------------|-------------|---------------|-----------------------|-----------------------|-------------------------|----------------------------------------------------|--|
|               | RESULTS FOR   | R 2020-2021 |               | RESULTS FOR 2020-2021 |                       |                         |                                                    |  |
| QUARTER       | NEW CLUB GOAL | NEW CLUBS   | DROPPED CLUBS | QUARTER MEMB          | ER GROWTH NET<br>GOAL | MEMBER GROWTH<br>ACTUAL | DROPPED<br>MEMBERS ACTUAL<br>(including transfers) |  |
| JULY/AUG/SEPT | 0             | 1           | 0             | JULY/AUG/SEPT         | 15                    | 59                      | 31                                                 |  |
| OCT/NOV/DEC   | 1             | 0           | 0             | OCT/NOV/DEC           | 15                    | 0                       | 0                                                  |  |
| JAN/FEB/MAR   | 0             | 0           | 0             | JAN/FEB/MAR           | 15                    | 0                       | 0                                                  |  |
| APR/MAY/JUNE  | 0             | 0           | 0             | APR/MAY/JUNE          | 15                    | 0                       | 0                                                  |  |

### GOALS AND ACTUAL NEW CLUBS CUMULATIVE